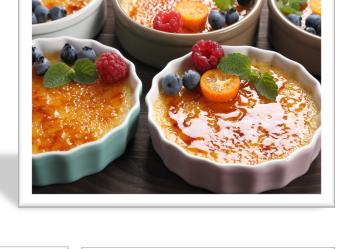

## Crème Brulee Dessert Mix:

Product Code: 49226 DOT Code: 639123

Quick and easy, ready to mix base with specs of vanilla bean for a variety of cream desserts.

**Applications:** 

Mix with heavy cream and heat according to package directions for a delicious vanilla flavor. Pour into single serving ramekins or dessert cups.

Then get creative! Once slightly cooled, mix with pumpkin pie filling, chocolate hazelnut spread, or liquid flavorings of your choice.

Vanilla Crème Brulee can also be served with many toppings such as caramel, fruit fillings, fresh fruit, chocolate sauces and whipped cream. Add a topping of sugar and brulee with a torch for a sweet crunchy glaze.

## **Try Dishes Like These:**

- Salted Caramel Crème Brulee
- Chocolate Hazelnut Crème Brulee
- Grand Marnier Orange Crème Brulee
- Pumpkin Pie Crème Brulee
- Macadamia Nut White Chocolate Crème Brulee