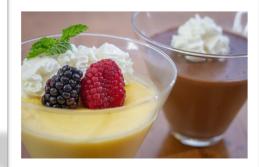

Then get creative! Once slightly cooled, mix with pumpkin pie filling, chocolate hazelnut spread, or liquid flavorings of your choice.

Vanilla Crème Brulee can also be served with many toppings such as caramel, fruit fillings, fresh fruit, chocolate sauces and whipped cream. Add a topping of sugar and brulee with a torch for a sweet crunchy glaze.

## **Try Dishes Like These:**

- Salted Caramel Crème Brulee
- Chocolate Hazelnut Crème Brulee
- Grand Marnier Orange Crème Brulee
- Pumpkin Pie Crème Brulee
- Macadamia Nut White Chocolate Crème Brulee