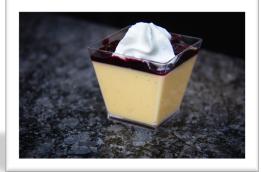

Then get creative! Once slightly cooled, mix with pumpkin pie filling, chocolate hazelnut spread, or liquid flavorings of your choice.

Vanilla Crème Brulee can also be served with many toppings such as caramel, fruit fillings, fresh fruit, chocolate sauces and whipped cream. Add a topping of sugar and brulee with a torch for a sweet crunchy glaze.

## **Try Dishes Like These:**

- Salted Caramel Crème Brulee
- Chocolate Hazelnut Crème Brulee
- Grand Marnier Orange Crème Brulee
- Pumpkin Pie Crème Brulee
- Macadamia Nut White Chocolate Crème Brulee